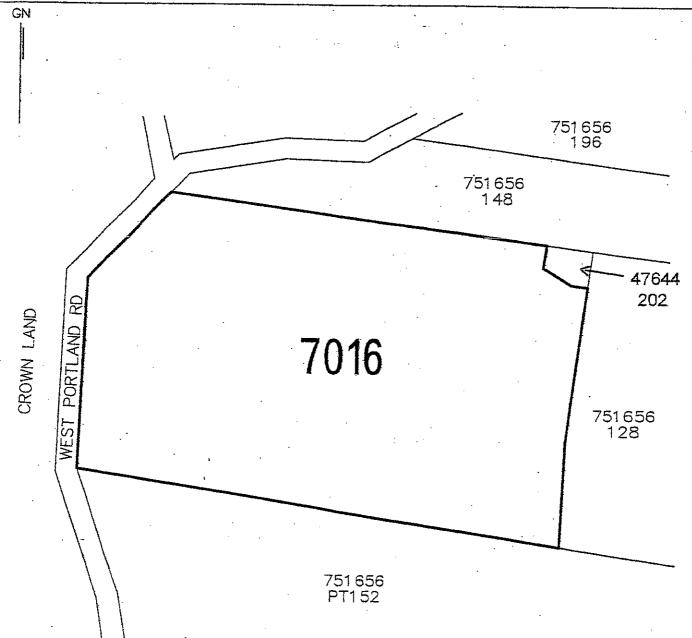

| NSW   | 2148 |
| 182  | 120/8//251284////     | BOTANY     | LA PEROUSE                                       | RANDWICK  | OTHER CROWN                 | SERVICES<br>STATE LANDS<br>SERVICES         |          |        | PO BOX 878 | BLACKTOWN     | NSW   | 2148 |



120/7016//751656////

Shire/City HAWKESBURY

FORMER ARTIFICIAL ID

Town/Locality LOWER PORTLAND

PLAN OF CROWN LAND SHOWING

Parish MEEHAN

County COOK (30)

Not to Scale



Title System CROWN LAND

Purpose DEPARTMENTAL

Reference Map PARISH

DCDB Partition LOWP2S

Last Plan -

DIAGRAM FOR DENTIFICATION PURPOSES ONLY \_ NOT TO HE USED FOR FOLIO CREATION THIS IS NOT A SUBDIVISION OF THE CROWN ESTATE. STATUS MAY NEED TO BE VERIFIED. NOT INVESTIGATED IN LAND AND PROPERTY INFORMATION AS TO LOCATION OF BOUNDARIES



28.05.2004



26 October 2010

Department of Environmental Climate Change and Water NSW Planning and Aboriginal Heritage Section PO Box 668 PARRAMATTA NSW 2124

Re: Aboriginal Party Consultation in Relation to an Aboriginal Cultural Heritage and Archaeological Assessment as part of an Environmental Assessment for the Expansion of Sand Extraction at the Tinda Park Quarry north of Windsor

Hy-Tec Industries Pty Ltd T/A Hy-Tec Concrete & Aggregates (Hy-Tec) is currently undertaking an Environmental Assessment for the expansion of its approved sand quarry at Tinda Park on the Putty Road, approximately 70 kilometres north of Windsor, NSW. Currently Hy-Tec has approval for operations within a 22 hectare area and is seeking to expand its operations in an adjoining area of approximately 46 hectares (refer to