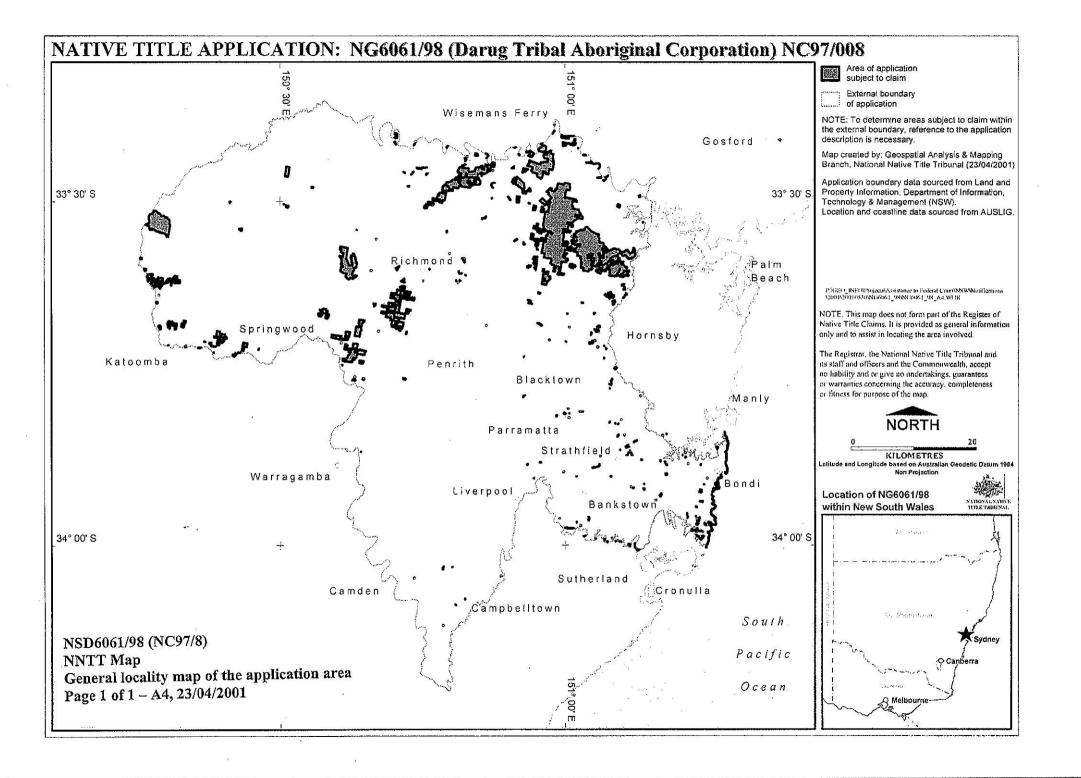

ORG/SURNAME

STATE LANDS

SERVICES

TYPE

OTHER CROWN

LAND

HOLDER/VESTEE/LESSEE/TRUSTEE | CONTACT ADDRESS DETAILS

ADDRESS1

PO BOX 878

TOWN

BLACKTOWN

STATE

NSW

PC

2148

TITLE

GIVEN

NAME

DESCRIPTION

PARCEL IDENTIFIER

120/10//751628////

**PARISH** 

BOWEN

LALC

DEERUBBIN

LGA

HAWKESBURY

REF

| 2 | 120/48//751664//// | 110000000000000000000000000000000000000 |              |                | OTHER CROWN         | OLIVIOLS                |            |           |     | <u> </u> |
|---|--------------------|-----------------------------------------|--------------|----------------|---------------------|-------------------------|------------|-----------|-----|----------|
| 1 | 120/40//3 (004//// | WHEENY                                  | DEERUBBIN    | HAWKESBURY     | OTHER